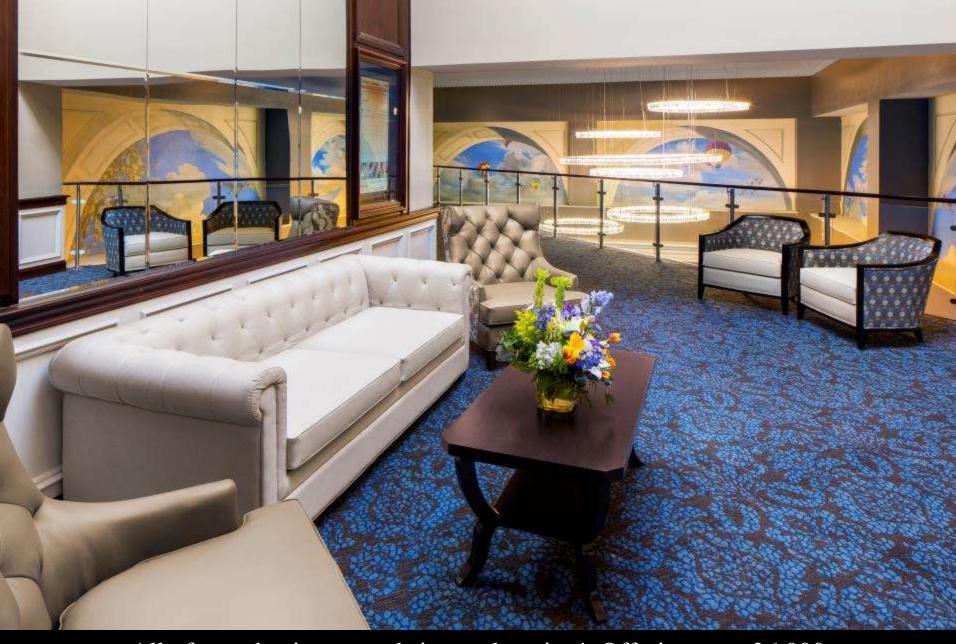

The Boardroom is the Perfect Setting for an Efficient and Productive Meeting.

Meeting Rooms with Natural Light

The Conference Center at the Desmond offers a Convenient Day Meeting Package (DMP) designed to include all your standard Meeting needs in a One-Price-Per-Person daily package.