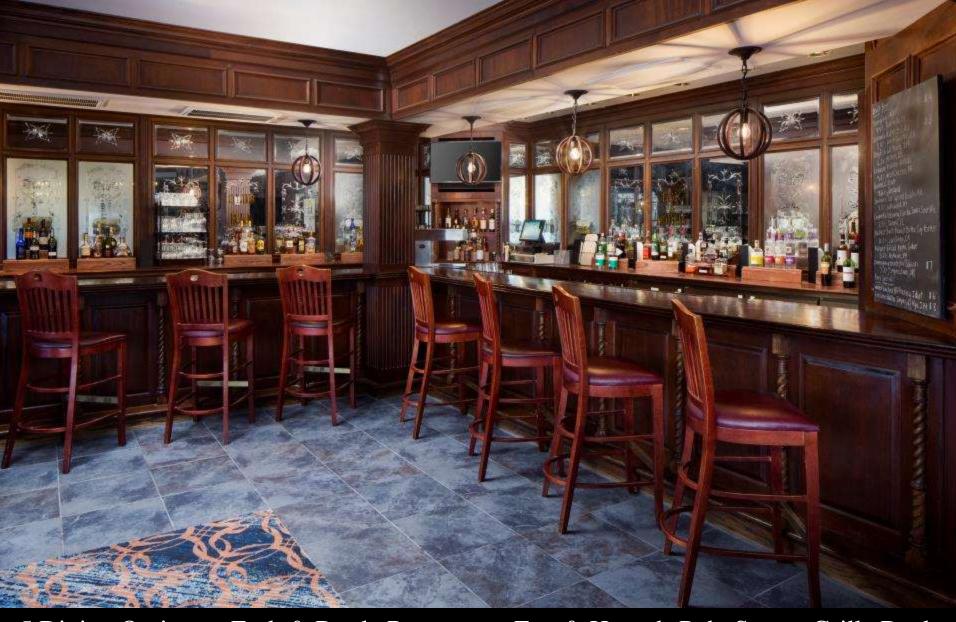

Indoor and Outdoor Recreation! Tennis, Basketball, Pickleball, 3 Miles of Scenic Running Trails, Indoor Swimming, Whirlpool and Fitness Center.

5 Dining Options – Fork & Bottle Restaurant, Fox & Hounds Pub, Sunset Grille Deck 24 Hour Made Market for On the Go and Room Service.

Award Winning Restaurants & Chef.

Seasonal Outdoor Dining....A Local's Favorite Gathering Spot!

Private Banquet Rooms for Onsite Receptions, Lunches or Dinners

Beautiful Ballroom for Private Banquets, Town Halls or Large Group Meetings.