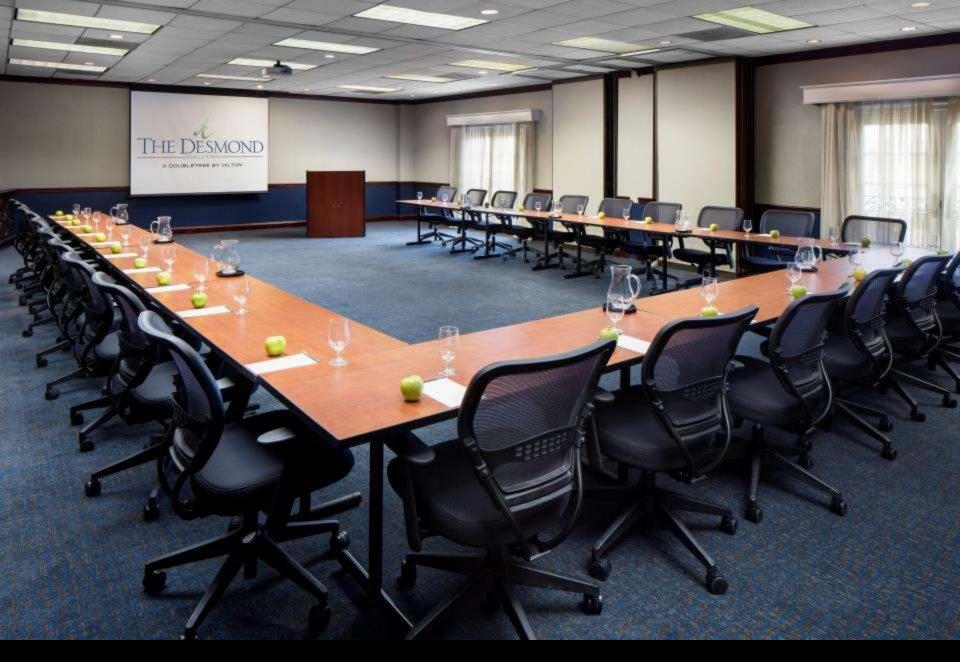

All of your business needs in one location! Offering over 26,000 square feet of event space accommodating groups up to 400.

109 Seat Amphitheater – State of the Art Digital Media and Technology with Easy to use, Simple Touch System, Custom Designed for The Conference Center at The Desmond.