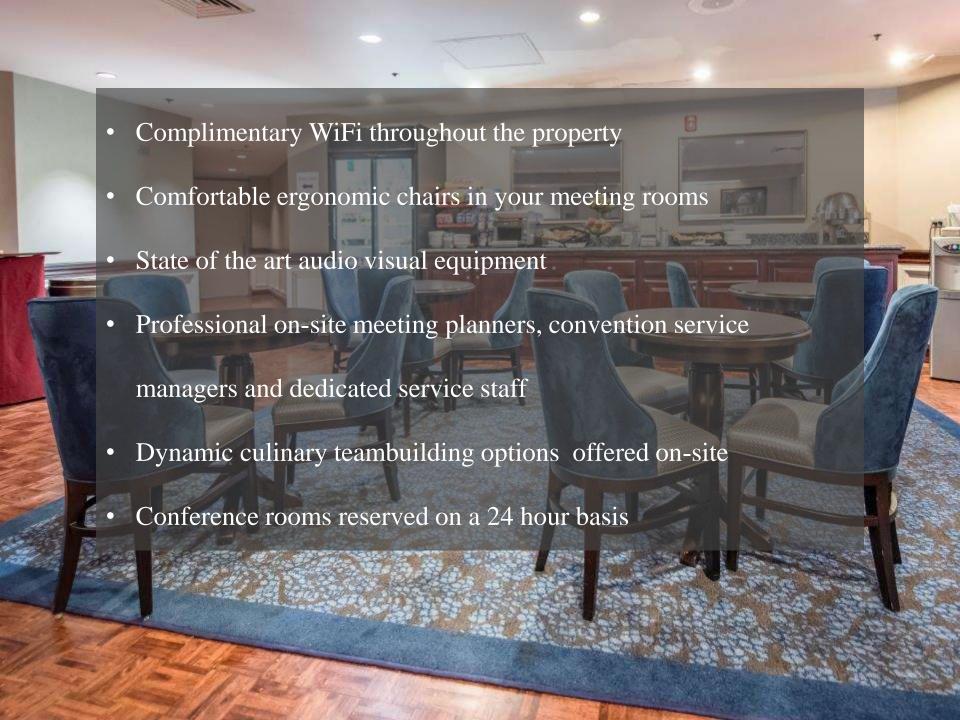

- General Session Meeting Room
- Hot & Cold Breakfast Items & AM/PM Breaks in Open Lounge Area
- Continuous Beverage Service All Day
- Conference Lunch A Variety of Options for All Special Dietary Needs
- Convenient Working Lunches Available

## Audio Visual Package Includes:

- LCD Projector, Screen & Flip Charts
- Complimentary Wireless Internet Access
- Onsite AV Specialist (one hour set up included)
- Dedicated Conference Manager & Receptionist