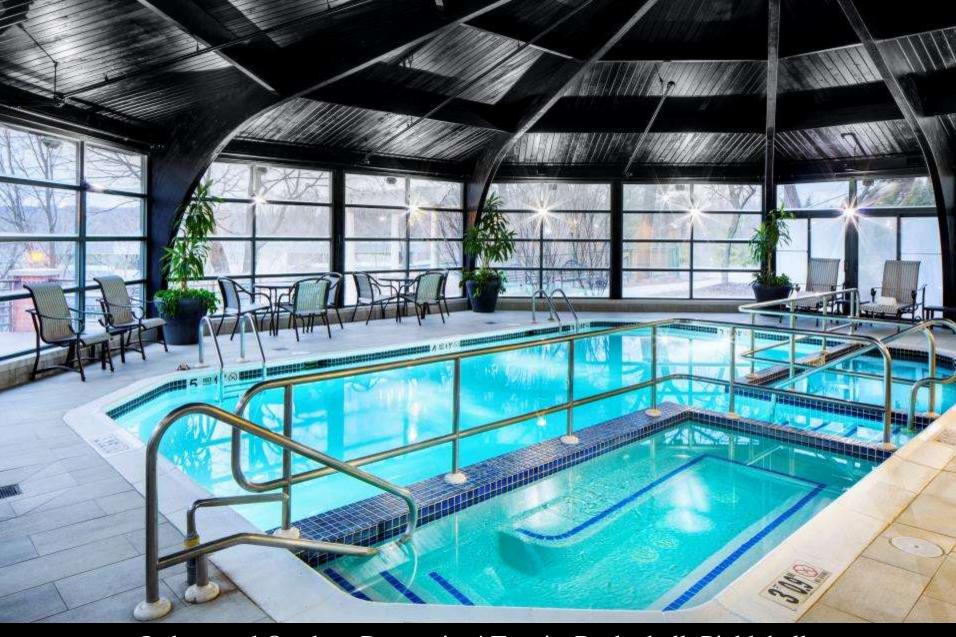

Indoor and Outdoor Recreation! Tennis, Basketball, Pickleball, 3 Miles of Scenic Running Trails, Indoor Swimming, Whirlpool and Fitness Center.

5 Dining Options – Fork & Bottle Restaurant, Fox & Hounds Pub, Sunset Grille Deck 24 Hour Made Market for On the Go and Room Service.