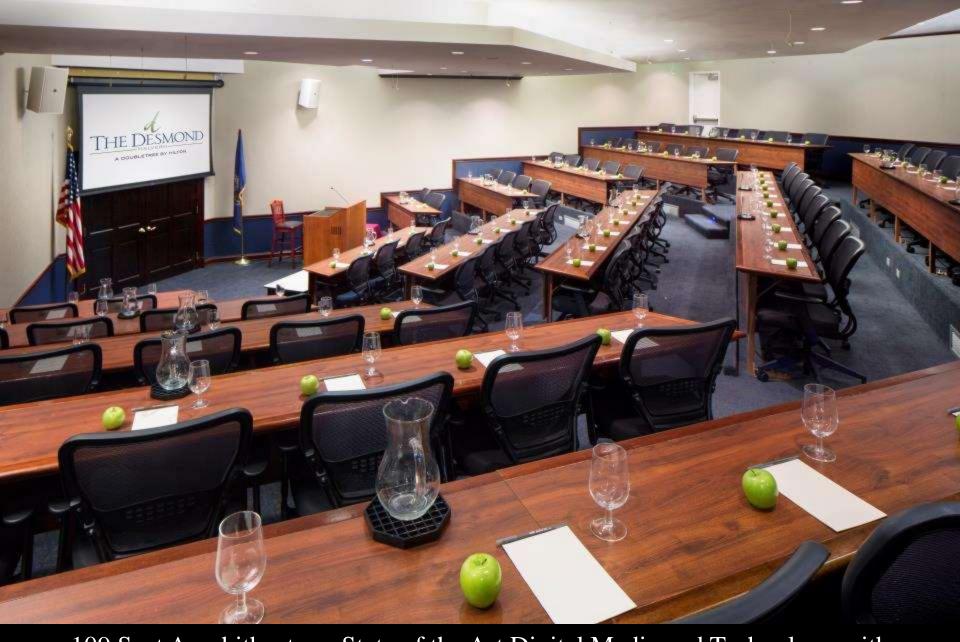

All of your business needs in one location! Offering over 26,000 square feet of event space accommodating groups up to 400.

109 Seat Amphitheater – State of the Art Digital Media and Technology with Easy to use, Simple Touch System, Custom Designed for The Conference Center at The Desmond.