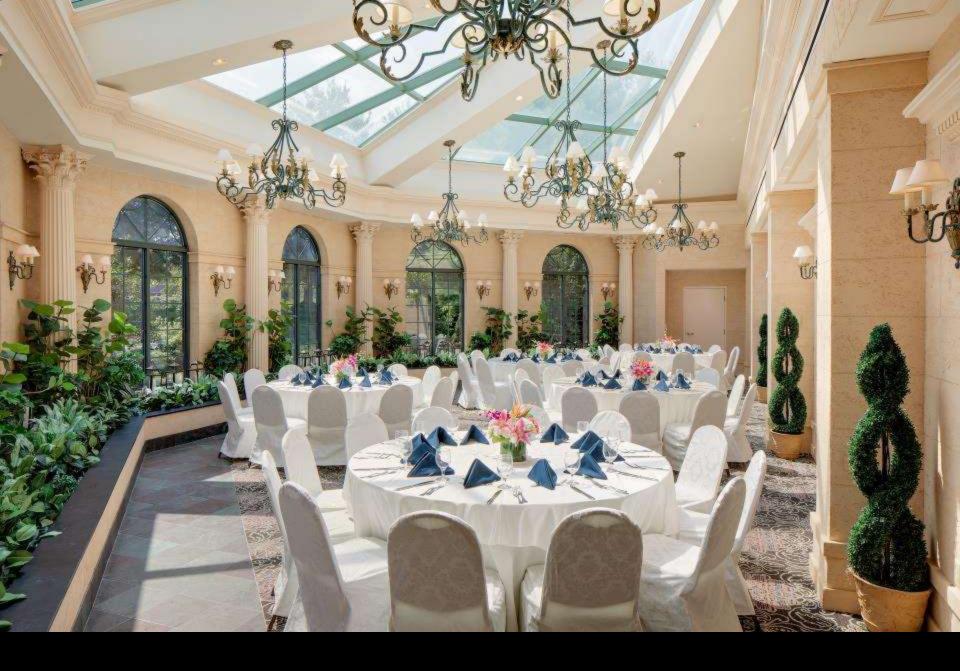

All of your business needs in one location! Offering over 26,000 square feet of event space accommodating groups up to 400.

109 Seat Amphitheater – State of the Art Digital Media and Technology with Easy to use, Simple Touch System, Custom Designed for The Conference Center at The Desmond.

Award Winning Restaurants & Chef.

Seasonal Outdoor Dining....A Local's Favorite Gathering Spot!

Private Banquet Rooms for Onsite Receptions, Lunches or Dinners

Beautiful Ballroom for Private Banquets, Town Halls or Large Group Meetings.