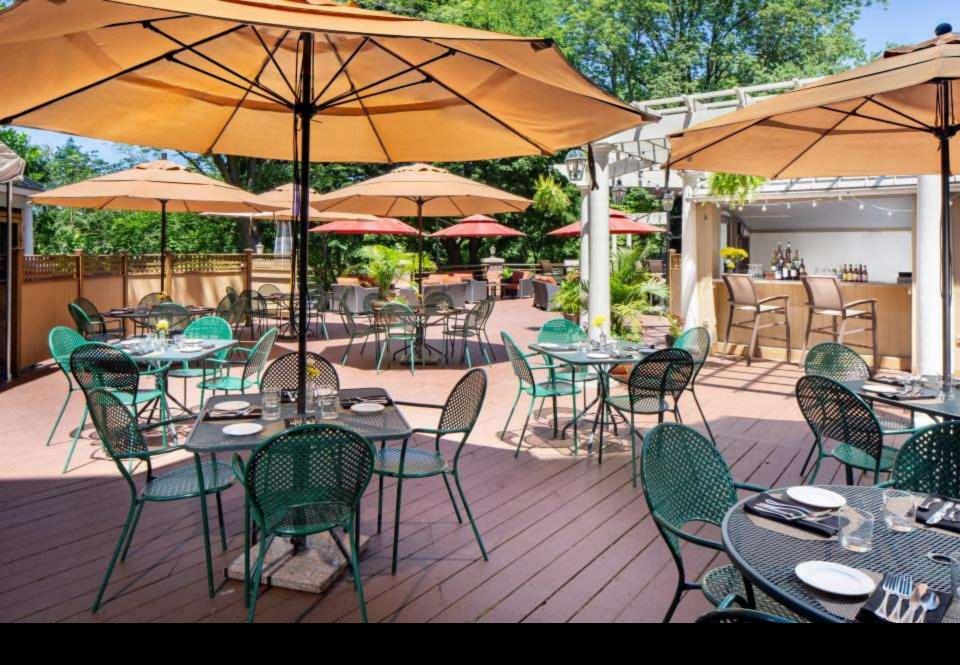

Indoor and Outdoor Recreation! Tennis, Basketball, Pickleball, 3 Miles of Scenic Running Trails, Indoor Swimming, Whirlpool and Fitness Center.

5 Dining Options – Fork & Bottle Restaurant, Fox & Hounds Pub, Sunset Grille Deck 24 Hour Made Market for On the Go and Room Service.

Award Winning Restaurants & Chef.

Seasonal Outdoor Dining....A Local's Favorite Gathering Spot!

Private Banquet Rooms for Onsite Receptions, Lunches or Dinners

Beautiful Ballroom for Private Banquets, Town Halls or Large Group Meetings.